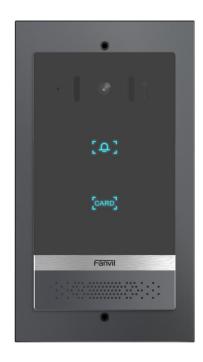

## **EX101 Flush Mounting Accessories**

Brick Box



The EX101 is a flush mounting accessory for Fanvil Sip Door Phone/Intercom devices.

| Model                | Frame Panel | Brick Box | Compatible Models |
|----------------------|-------------|-----------|-------------------|
| EX101/With Brick Box | V           | V         | i61               |

## **Installation Rendering**



## **Technical Data**

| Model     | EX101/With Brick Box         |  |
|-----------|------------------------------|--|
| Dimension | Frame Panel : 199.7*112*3mm  |  |
|           | Brick Box : mm               |  |
| Material  | Frame Panel : Aluminum alloy |  |
|           | Brick Box : SGCC             |  |
| Weight    | Frame Panel : g              |  |
|           | Brick Box : g                |  |
|           | Screw : g                    |  |

The above specifications may be updated in the future without prior notice. All hardware/software/physical features should be based on the final shipped products.